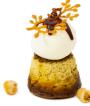

## EYE OF THE DRAGON

vegan & gluten free pumpkin custard, rolled sticky longan pudding cake, soaked in palm sugar oats & flaxseed crumble with coconut sorbet caramel sauce served with condensed milk ice cream