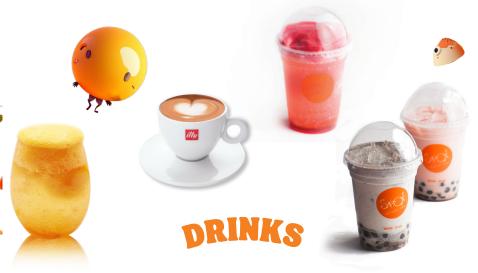

# **SPECIALTY DRINKS**

| Homemade Mango Passion Fruit Soda     | 8.45 |
|---------------------------------------|------|
| Homemade Raspberry Rose Soda          | 8.45 |
| Homemade Passion Fruit Blueberry Soda | 8.45 |
| Thai Milk Tea Float                   | 8.45 |
| Condensed Milk Cafe Latte Float       | 8.45 |
| Condensed Milk Matcha Latte Float     | 8.45 |
| Nutella Hot Chocolate                 | 6.95 |
|                                       |      |

# COFFEE

| Single Espresso                                        | 2.95 |
|--------------------------------------------------------|------|
| Double Espresso                                        | 3.95 |
| *extra espresso shot                                   | 1.50 |
| Americano                                              | 5.45 |
| Latte                                                  | 5.95 |
| Cappuccino                                             | 5.95 |
| Matcha Americano (unsweetened)                         | 5.45 |
| Matcha Latte<br>sweeteners: vanilla/ brown sugar/ rose | 5.95 |
| *Substitute Oat Milk                                   | 0.50 |
| Almond Milk                                            | 0.50 |

## **BUBBLE TEA**

| Thai Milk Tea              | 6.95 |
|----------------------------|------|
| Earl Grey Milk Tea         | 6.95 |
| Oreo Milk Tea              | 6.95 |
| Taro Milk Tea              | 6.95 |
| Rose Milk Tea ND           | 6.95 |
| Passion Fruit Green Tea ND | 6.95 |
| Mango Green Tea ND         | 6.95 |
| Peach Green Tea ND         | 6.95 |
|                            |      |