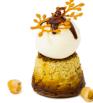

## EYE OF THE DRAGON

vegan & gluten free pumpkin custard, rolled sticky longan pudding cake, soaked in palm sugar oats & flaxseed crumble with coconut sorbet caramel sauce served with condensed milk ice cream